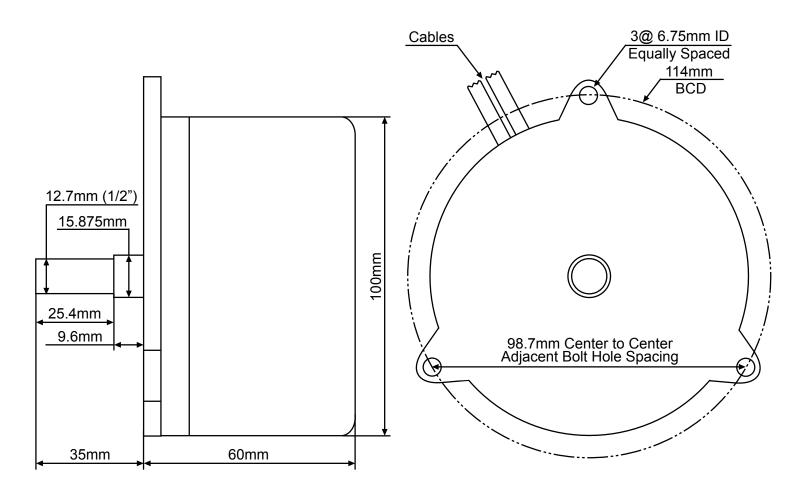

## MOT-B24400 24 Volt 400 Watt Brushless DC Motor

Operating Voltage: 24 Volts DC

Rated Power: 400 Watts Continuous Duty

RPM: 1950 no load

Power Wires: 2 (+Red, -Black)

Power Wire Terminals: # CNX-2PX1, 2 Prong Power Connector

Throttle Type: 5K Through 6K Potentiometer

Throttle Connector: # CNX-41-3T, 3 Pin Throttle/Speed Controller Port

Brake Switch Type: SPST Normally Open

Brake Switch Connector: # CNX-41-2T, 2 Pin Brake Switch Port