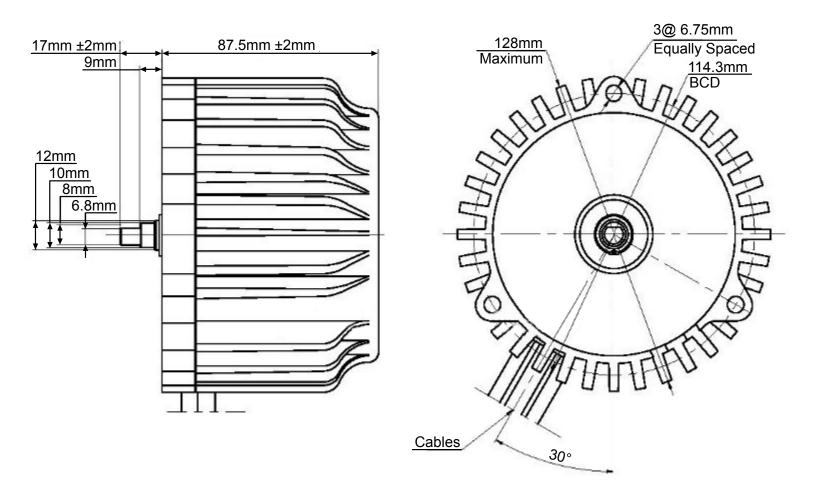

## MOT-B24600 24 Volt 600 Watt Brushless DC Motor

Operating Voltage: 24 Volts DC

Rated Power: 600 Watts Continuous Duty

RPM: 3200 no load, 2535 full load Power Wires: 2 (+Red, -Black)

Power Wire Terminals: # CNX-2PX1, 2 Prong Power Connector

Throttle Type: 5K Through 6K Potentiometer

Throttle Connector: # CNX-41-3T, 3 Pin Throttle/Speed Controller Port

Brake Switch Type: SPST Normally Open

Brake Switch Connector: # CNX-41-2T, 2 Pin Brake Switch Port