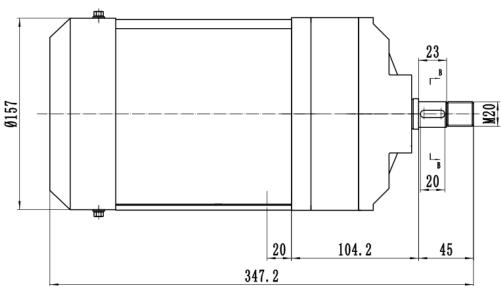

## MOT-481000G-BLDC

Voltage: 48V Power: 1000W

Rated Motor Speed: 3000 RPM No-Load Motor Speed: 3200 RPM

Rated Current: 26.2A No-Load Current: 4.5A Gear Reduction Ratio: 5.4:1 Output Shaft Speed: 550 RPM

- 1. The signal cable length is 900mm and phase wires lengths are 200mm.
- 2. The motor phase wires are not in a cable and they are independent, their colors are yellow, green, and blue, and 6.5mm ID terminal lugs are used.
- 3. Signal wires are: Red (+5V), black (negative pole), and the yellow, blue and green wires are Hall signal lines.
- 4. At rated voltage 48V and rated power 1Kw: Rated current 26.2A. Rated torque 2.89Nm
- 5. The motor has a planetary gear reduction transmission with a gear ratio of: 5.4:1

## All dimensions are in millimeters.