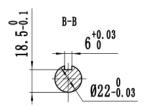

## MOT-481000G-BLDC

Voltage: 48V Power: 1000W

Rated Motor Speed: 3000 RPM No-Load Motor Speed: 3200 RPM

Rated Current: 26.2A No-Load Current: 4.5A Gear Reduction Ratio: 5.4:1 Output Shaft Speed: 550 RPM

- 1. The signal cable length is 900mm and phase wires lengths are 200mm.
- 2. The motor phase wires are not in a cable and they are independent, their colors are yellow, green, and blue, and 6.5mm ID terminal lugs are used.
- 3. Signal wires are: Red (+5V), black (negative pole), and the yellow, blue and green wires are Hall signal lines.
- 4. At rated voltage 48V and rated power 1Kw: Rated current 26.2A. Rated torque 2.89Nm
- 5. The motor has a planetary gear reduction transmission with a gear ratio of: 5.4:1

## All dimensions are in millimeters.