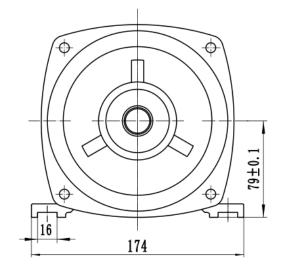

## MOT-481000G-BLDC

Voltage: 48V Power: 1000W

Rated Motor Speed: 3000 RPM No-Load Motor Speed: 3200 RPM

Rated Current: 26.2A No-Load Current: 4.5A Gear Reduction Ratio: 5.4:1 Output Shaft Speed: 550 RPM

- 1. The signal cable length is 900mm and phase wires lengths are 200mm.
- 2. The motor phase wires are not in a cable and they are independent, their colors are yellow, green, and blue, and 6.5mm ID terminal lugs are used.
- 3. Signal wires are: Red (+5V), black (negative pole), and the yellow, blue and green wires are Hall signal lines.
- 4. At rated voltage 48V and rated power 1Kw: Rated current 26.2A. Rated torque 2.89Nm
- 5. The motor has a planetary gear reduction transmission with a gear ratio of: 5.4:1

## All dimensions are in millimeters.