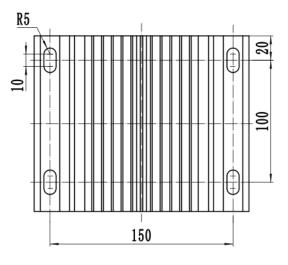

## MOT-481000G-BLDC

Voltage: 48V Power: 1000W

Rated Motor Speed: 3000 RPM No-Load Motor Speed: 3200 RPM

Rated Current: 26.2A No-Load Current: 4.5A Gear Reduction Ratio: 5.4:1 Output Shaft Speed: 550 RPM

- 1. The signal cable length is 900mm and phase wires lengths are 200mm.
- 2. The motor phase wires are not in a cable and they are independent, their colors are yellow, green, and blue, and 6.5mm ID terminal lugs are used.
- 3. Signal wires are: Red (+5V), black (negative pole), and the yellow, blue and green wires are Hall signal lines.
- 4. At rated voltage 48V and rated power 1Kw: Rated current 26.2A. Rated torque 2.89Nm
- 5. The motor has a planetary gear reduction transmission with a gear ratio of: 5.4:1

## All dimensions are in millimeters.