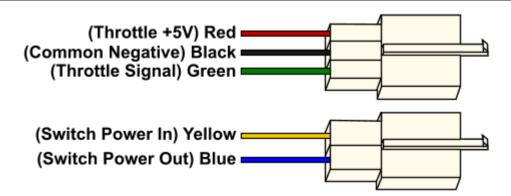

## **THR-180R Wiring Directions**

Wire Color Function

Red +5 Volts Input for Throttle

**Black** -Negative (Shared for Throttle and Meter)

Yellow Key Switch Contact Power Input
Blue Key Switch Contact Power Output

Key switch contacts are open when key switch is in the off position and closed when key switch is in the on position.

Power switch input wire provides battery Voltage to the Voltmeter.

The Voltmeter is off when key switch is in the off position and on when key switch is in the on position.