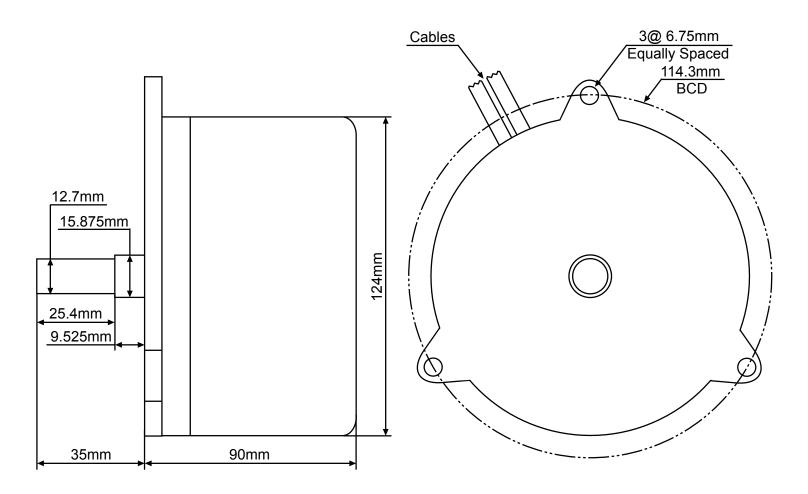

## MOT-B24400 24 Volt 400 Watt Brushless DC Motor

Operating Voltage: 24 Volts DC

Rated Power: 400 Watts Continuous Duty

RPM: 1950 no load

Power Wires: 2 (+Red, -Black)

Power Wire Terminals: # CNX-2PX1, 2 Prong Power Connector

Throttle Type: 5K Through 6K Potentiometer

Throttle Connector: # CNX-41-3T, 3 Pin Throttle/Speed Controller Port

Brake Switch Type: SPST Normally Open

Brake Switch Connector: # CNX-41-2T, 2 Pin Brake Switch Port