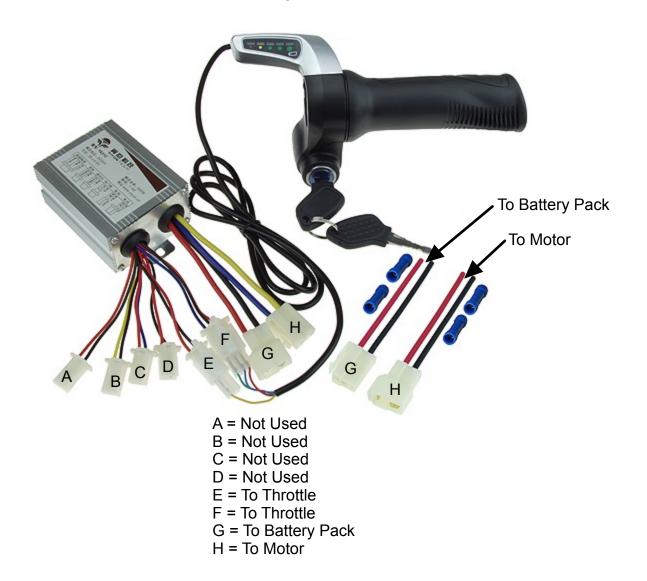

## KIT-801 Wiring Instructions

- 1-Remove fuse or disconnect wiring harness from batteries before installing this kit.
- 2- Cut the battery pack wires close to the old speed controller and crimp on the kit's wires that go to the battery pack connecting red to red and black to black.
- 3- Cut the motor wires close to the old speed controller and crimp on the kit's wires that go to the motor connecting red to red and black to black.
- 4- Install the fuse or reconnect the wiring harness to the batteries.
- 5- Turn the throttle's key switch to the on position and slowly twist the throttle to confirm proper installation of the kit.