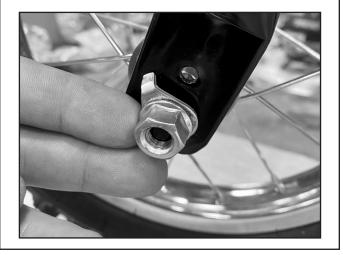

## MX125 FRONT WHEEL REPLACEMENT PART# W15118260049

### Required Tools: (Not included)

A. 14 mm Allen wrench

#### **AWARNING**

**ACAUTION:** To avoid potential shock or other injury, turn power switch OFF and disconnect charger before performing any assembly or maintenance procedures. Failure to follow these steps in the correct order may cause irreparable damage.

### Step 1

Using two 14 mm Allen wrenches loosen both axle lock nuts.



### Step 2

Make sure the secure washer is away from the fork. Then remove the wheel.



# Step 3

Slide down the front wheel to remove it.



## Step 4

#### **Reverse the procedures**

- Re-attach front wheel.
- Secure lock nuts with 14 mm Allen wrenches.

Attention: Charge battery 12 hours before using.