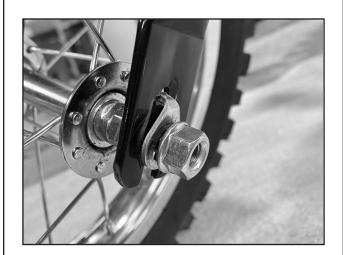

### Step 2

Make sure the secure washer is away from the fork. Then remove the wheel.