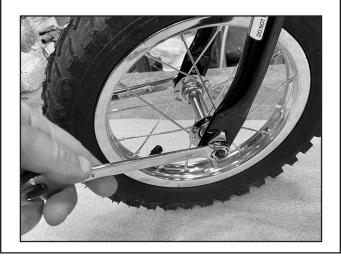

## MX125 FRONT WHEEL REPLACEMENT PART# W15118260049

### Required Tools: (Not included)

A. 14 mm Allen wrench

#### **AWARNING**

**ACAUTION:** To avoid potential shock or other injury, turn power switch OFF and disconnect charger before performing any assembly or maintenance procedures. Failure to follow these steps in the correct order may cause irreparable damage.

### Step 1

Using two 14 mm Allen wrenches loosen both axle lock nuts.



### Step 2

Make sure the secure washer is away from the fork. Then remove the wheel.



# Step 3

Slide down the front wheel to remove it.



## Step 4

#### **Reverse the procedures**

- Re-attach front wheel.
- Secure lock nuts with 14 mm Allen wrenches.

Attention: Charge battery 12 hours before using.