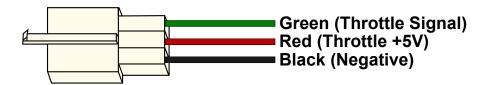

## **THR-159 Wiring Directions**

Wire Color Function

Red +5 Volts Input

**Black Negative** 

**Green Throttle Signal (+1-4 Volts Output)** 

## ▲ Important Must Read Information

The positions of the wires in the 3-wire throttle connector may not be correct for the controller that the throttle is used with and miswiring a throttle can damage it. The throttle's +5V red wire must go to the controller's +5V red wire, and the throttle's negative black wire must go to the controller's negative black wire, and after that the two remaining throttle signal wire colors can go together.